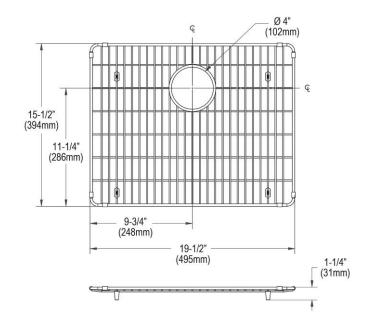

## PRODUCT SPECIFICATIONS

Elkay Crosstown Stainless Steel 19-1/2" x 15-1/2" x 1-1/4" Bottom Grid. Overall dimensions are 19-1/2" x 15-1/2" x 1-1/4".

Made of Stainless Steel

| Material:   | Stainless Steel            |
|-------------|----------------------------|
| Finish:     | Polished Stainless Steel   |
| Dimensions: | 19-1/2" x 15-1/2" x 1-1/4" |

A Century of Tradition and Quality.